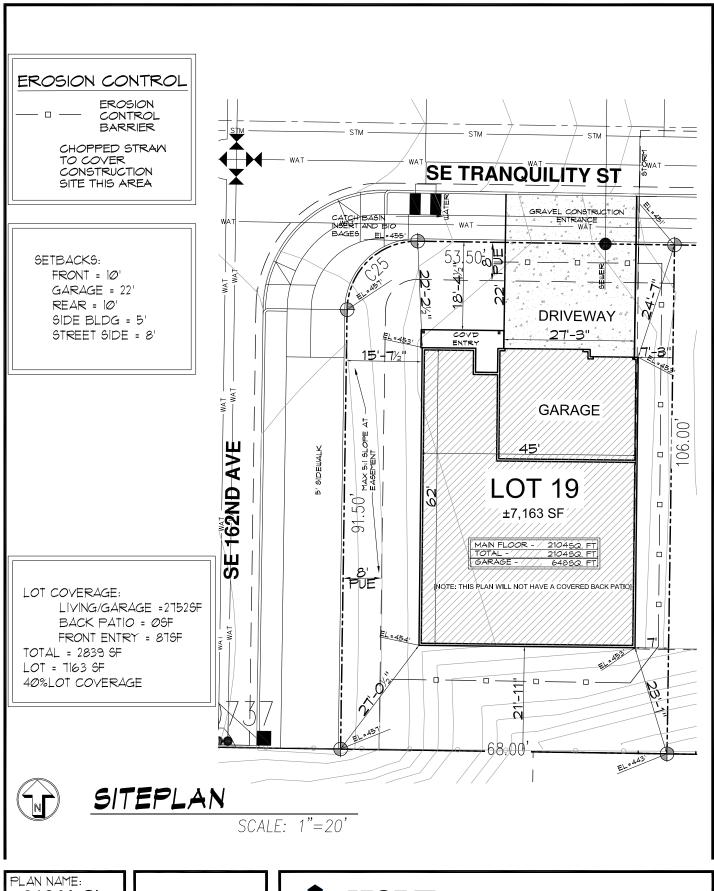

#### ☐ Site Plan (8.5x11, minimum 1:10 scale)

- Project North Arrow
- Lot Lines and Public & Private easements, if any
- Building Footprint Outline, including garage, porch & patios
- Building Setbacks: Front, Rear, both side yards
- Frontage street name, and adjacent street, if any
- Driveway & Patio dimensions & materials: concrete, asphalt, gravel, pavers, etc.
- Fencing layout, including gate location & design

2104A GL

DRAWN:

DATE: 10-13-16

SCALE: 1"=20'

LOT 19

LT HERITAGE HOMES **SCOUTERS MEADOW** 

SITE PLAN