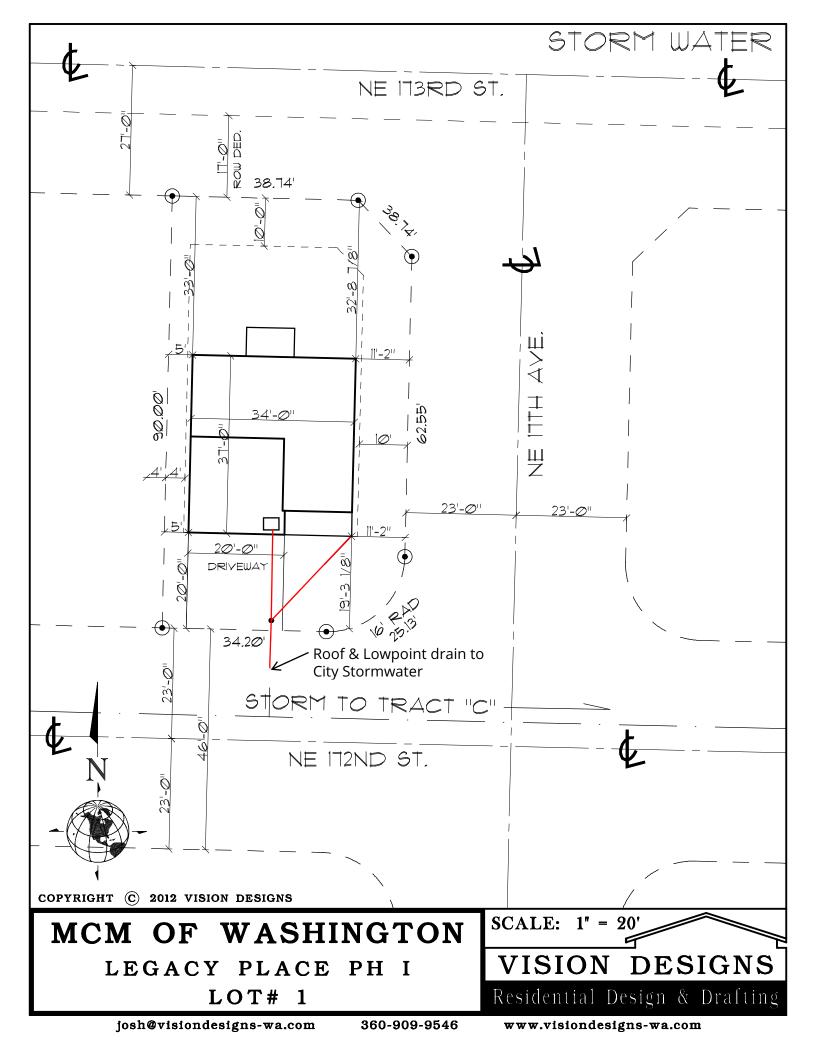

#### ☐ Site Plan (8.5x11, minimum 1:10 scale)

- Project North Arrow
- Lot Lines and Public & Private easements, if any
- Building Footprint Outline, including garage, porch & patios
- Building Setbacks: Front, Rear, both side yards
- Frontage street name, and adjacent street, if any
- Driveway & Patio dimensions & materials: concrete, asphalt, gravel, pavers, etc.
- Fencing layout, including gate location & design

#### ☐ Stormwater Plan (8.5x11, minimum 1:10 scale)

- Drainage details: Roof, crawlspace, and low-point drain detail
- Contour lines at a minimum of 10' intervals for the entire parcel
- Natural and Finish Grade elevations at plot corners and building corners
- Location and setback dimensions for all BMPs: Infiltration trenches, raingardens, retaining systems, etc.
- Completed storm water application chart for total impervious surface

# **Residential Stormwater Plan Worksheet**

hard

**Site Information** Development:

Lot:

Phase:

Total Area of Land Disturbing Activity:

| Addr | ress:                                                                                                                    |                         |
|------|--------------------------------------------------------------------------------------------------------------------------|-------------------------|
| -    | ect Impacts – Fill in the following table to summarize the site disturbar<br>aces planned for the site.                  | nce and new or replaced |
|      | Description/Surface Type                                                                                                 | Area (SF)               |
| Α    | Total Site Area (1 Acre = 43,560 SF)  Total size of the lot/property  Example: ½ acre lot: multiply .5 x 43,560 = 21,780 |                         |
| В    | New Impervious Surface Area (Hard impervious areas to be created with the project)                                       |                         |
|      | Roofs/Buildings:                                                                                                         |                         |
|      | Driveways/Walkways:                                                                                                      |                         |
|      | Patios/Hard Courts/Other:                                                                                                |                         |
|      |                                                                                                                          |                         |
|      | Total:                                                                                                                   |                         |
| С    | Replaced Impervious Surface Area  Driveway:                                                                              |                         |
|      | Patio/Hard Courts/Other:                                                                                                 |                         |
|      | Total:                                                                                                                   |                         |
| D    | Total New & Replaced Impervious Surface Area (Add totals of lines B & C)                                                 |                         |