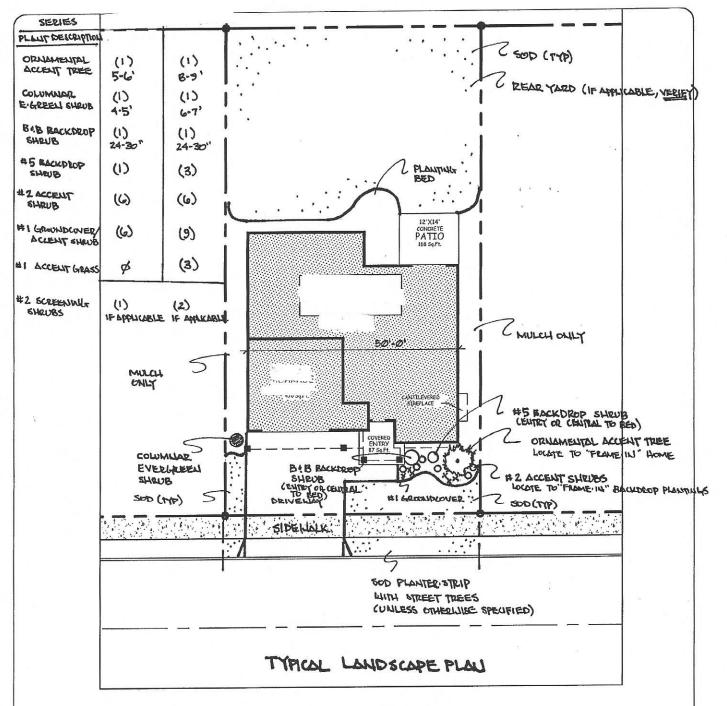

#### ☐ Landscape Plan Layout (8.5x11)

- Accurate building footprint with dimensions (footprint should match site plan submittal)
- Species
- Size
- Quantities
- Irrigation Layout