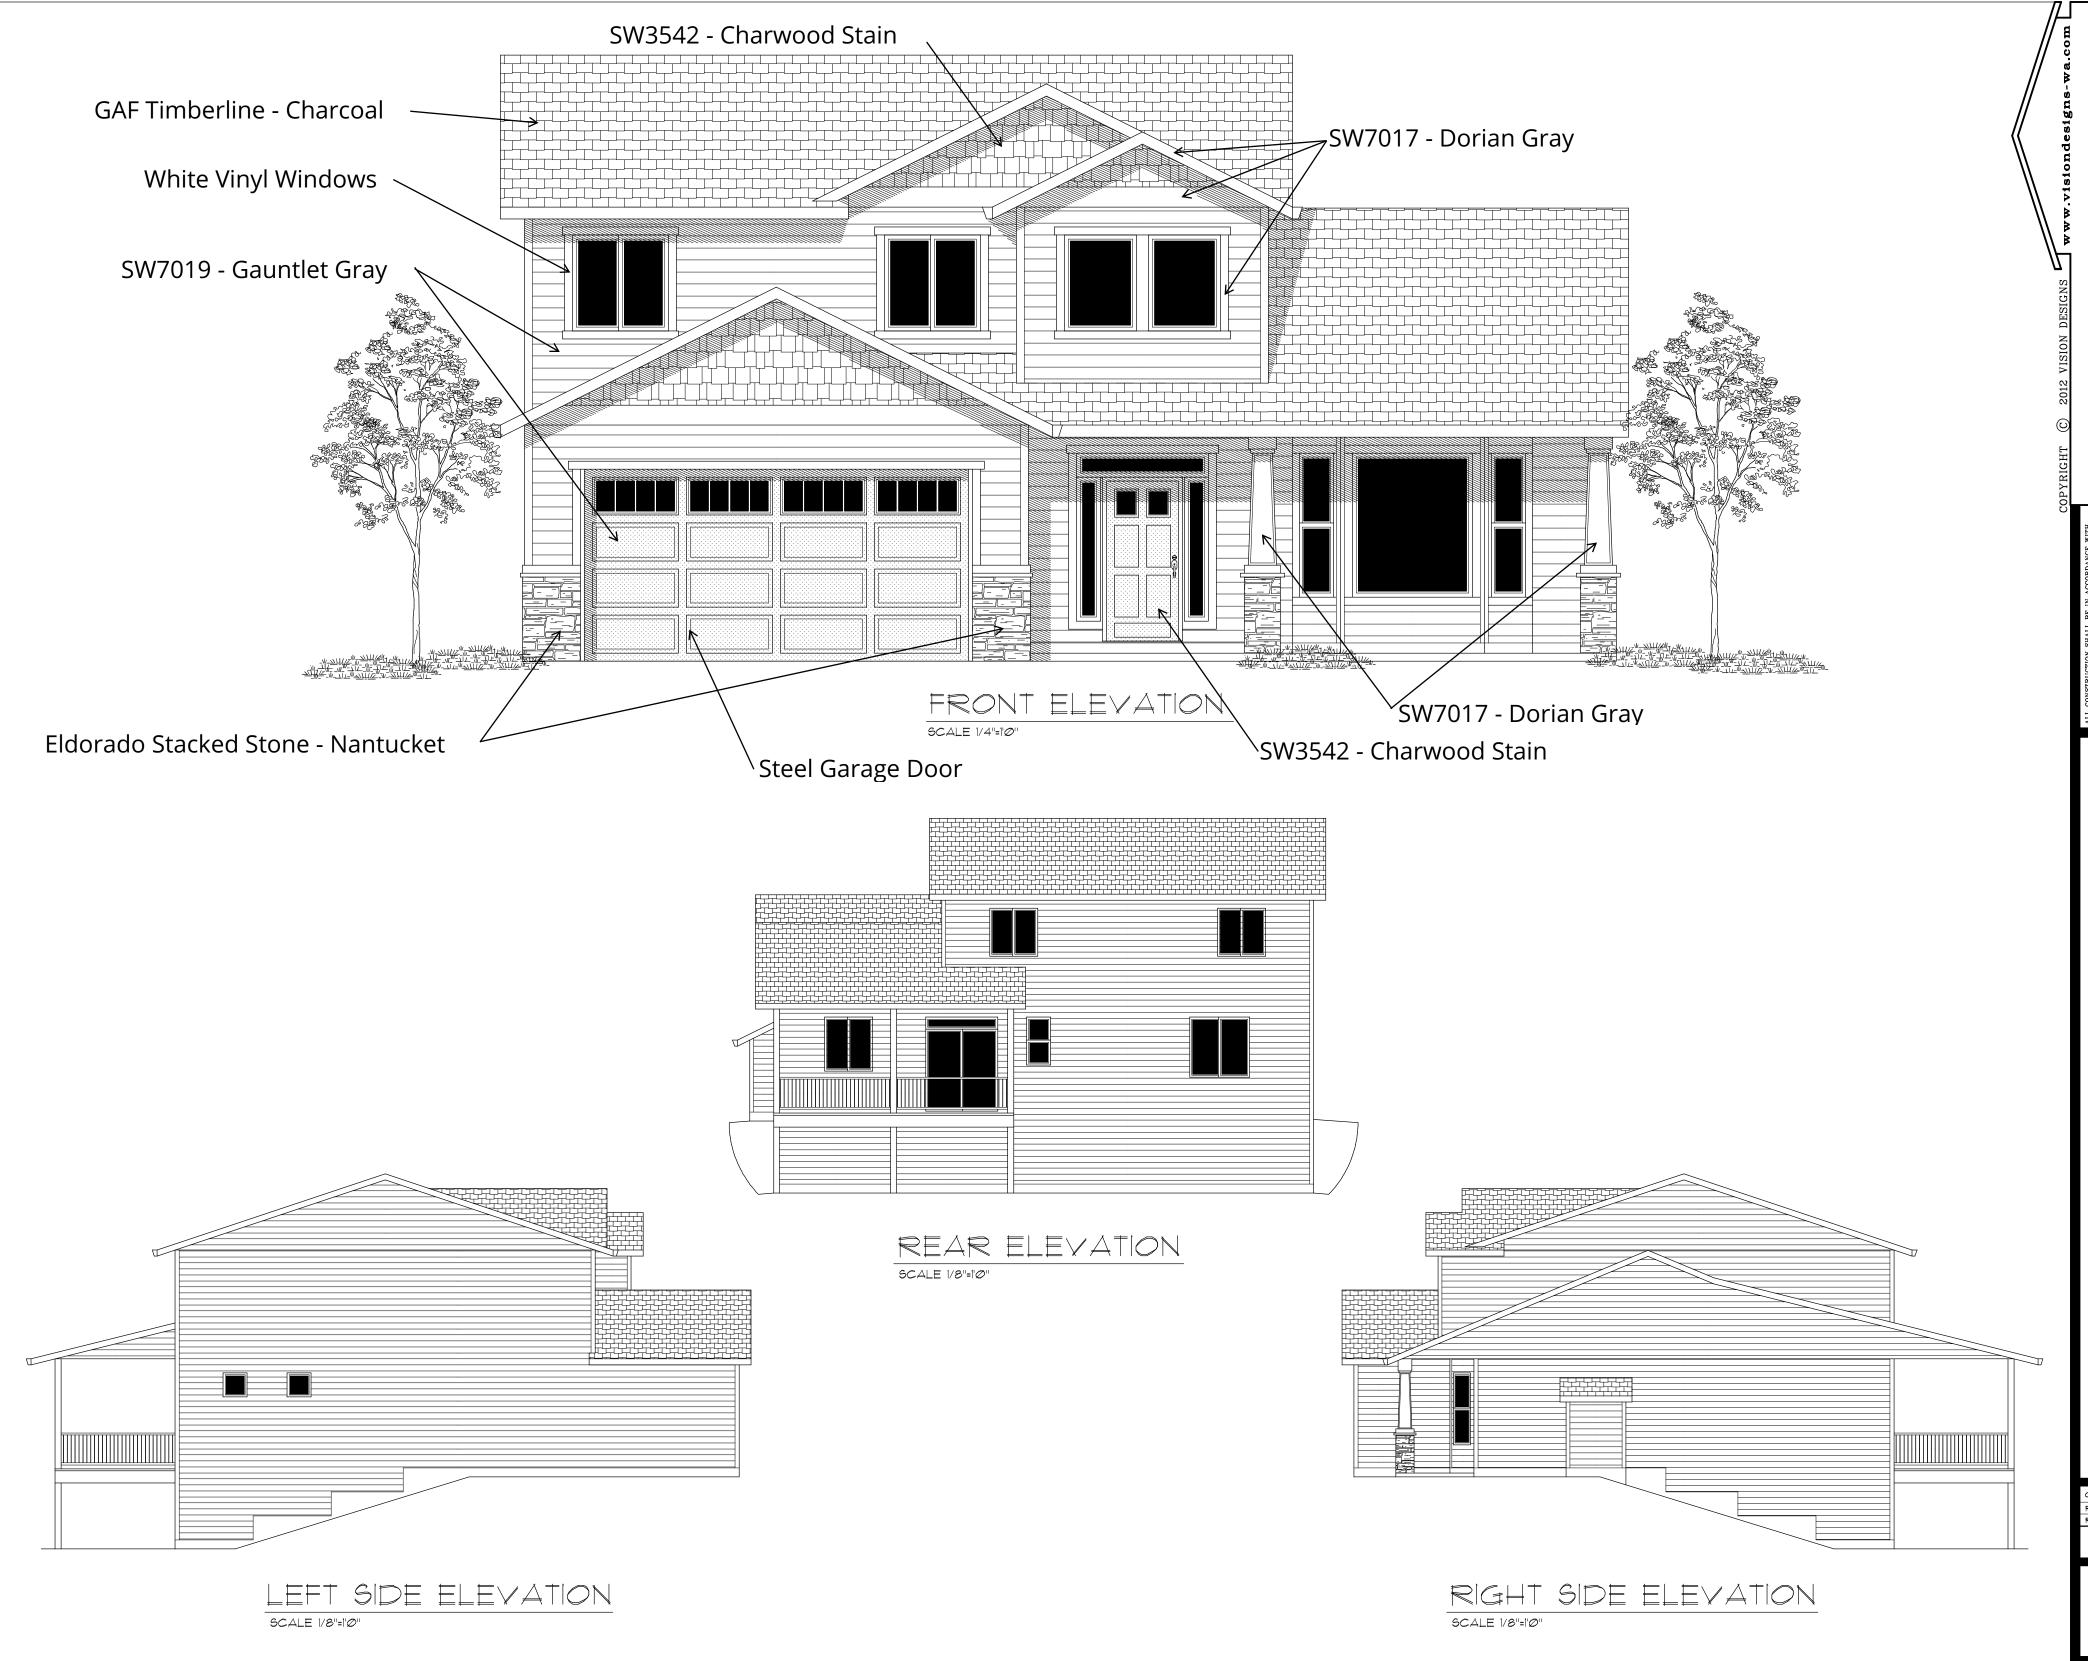

# **Design Review Committee Requirements Checklist**

☐ Elevation Detail (8.5x11 or larger, Architects Scale: 1/8=1")

| Building SF                                                                                                                                                                                                                                                                                                                          |
|--------------------------------------------------------------------------------------------------------------------------------------------------------------------------------------------------------------------------------------------------------------------------------------------------------------------------------------|
| Front, Side, & Rear Elevations, including door & window locations                                                                                                                                                                                                                                                                    |
| Building Height & Roof Pitch                                                                                                                                                                                                                                                                                                         |
| Note all exterior finish selections by manufacturer's code and color/material name                                                                                                                                                                                                                                                   |
| <ul> <li>□ Exterior Finishes &amp; Selections Worksheet – Please list color &amp; materials below. Selections should include manufacturer's code, color or material name, and should be clearly labeled on the Elevation Detail. These selections should also be submitted by visual example on the Selections Worksheet.</li> </ul> |
| Body:                                                                                                                                                                                                                                                                                                                                |
| Main Trim:                                                                                                                                                                                                                                                                                                                           |
| Window Trim:                                                                                                                                                                                                                                                                                                                         |
| Window Color & Type:                                                                                                                                                                                                                                                                                                                 |
| Cedar Accent Color/Stain:                                                                                                                                                                                                                                                                                                            |
| • Gables:                                                                                                                                                                                                                                                                                                                            |
| • Front Door:                                                                                                                                                                                                                                                                                                                        |
| Garage Door Color:                                                                                                                                                                                                                                                                                                                   |
| Garage Door Material:                                                                                                                                                                                                                                                                                                                |
| • Entry Columns:                                                                                                                                                                                                                                                                                                                     |
| Roof Shingle Type & Color:                                                                                                                                                                                                                                                                                                           |
| Exterior Masonry:                                                                                                                                                                                                                                                                                                                    |
| Siding Type:                                                                                                                                                                                                                                                                                                                         |
| • Fence Stain:                                                                                                                                                                                                                                                                                                                       |
| Fence Materials:                                                                                                                                                                                                                                                                                                                     |
| I hereby acknowledge that all of the items on this checklist necessary to submit for Preliminary Review are included. I                                                                                                                                                                                                              |
| further understand that should any of the above referenced items be lacking or missing, the submittal will be considered                                                                                                                                                                                                             |
| incomplete and will not be reviewed until all information is made available to the Design Review                                                                                                                                                                                                                                     |
| Committee/Architectural Review Committee. If requested changes or missing items are not submitted upon request, or                                                                                                                                                                                                                   |
| a submittal is not received 30 days prior to construction, a review fee may be implemented.                                                                                                                                                                                                                                          |
| Dated:                                                                                                                                                                                                                                                                                                                               |
| Owner/Agent                                                                                                                                                                                                                                                                                                                          |
|                                                                                                                                                                                                                                                                                                                                      |
| Printed Name                                                                                                                                                                                                                                                                                                                         |
| Printed Name                                                                                                                                                                                                                                                                                                                         |

## **Exterior Body & Garage:**

SW 7019 Gauntlet Gray

## **Main & Window Trim Color:**

SW 7017 **Dorian Gray** 

# Front Door/Cedar Stain Accent Color:

## **Stone Accent:**

# **Roof Color:**