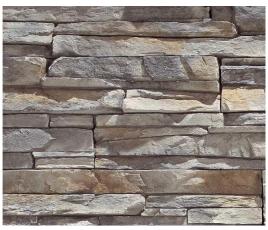

|                         |
|      | Patio/Hard Courts/Other:                                                                                                 |                         |
|      | Total:                                                                                                                   |                         |
| D    | Total New & Replaced Impervious Surface Area (Add totals of lines B & C)                                                 |                         |



S HOME

2285 GL



# Selections Sheet Lot#:

## **Exterior Body & Garage:**

SW 7019 Gauntlet Gray

## **Main & Window Trim Color:**

SW 7017 **Dorian Gray** 

# Front Door/Cedar Stain Accent Color:



## **Stone Accent:**



# **Roof Color:**